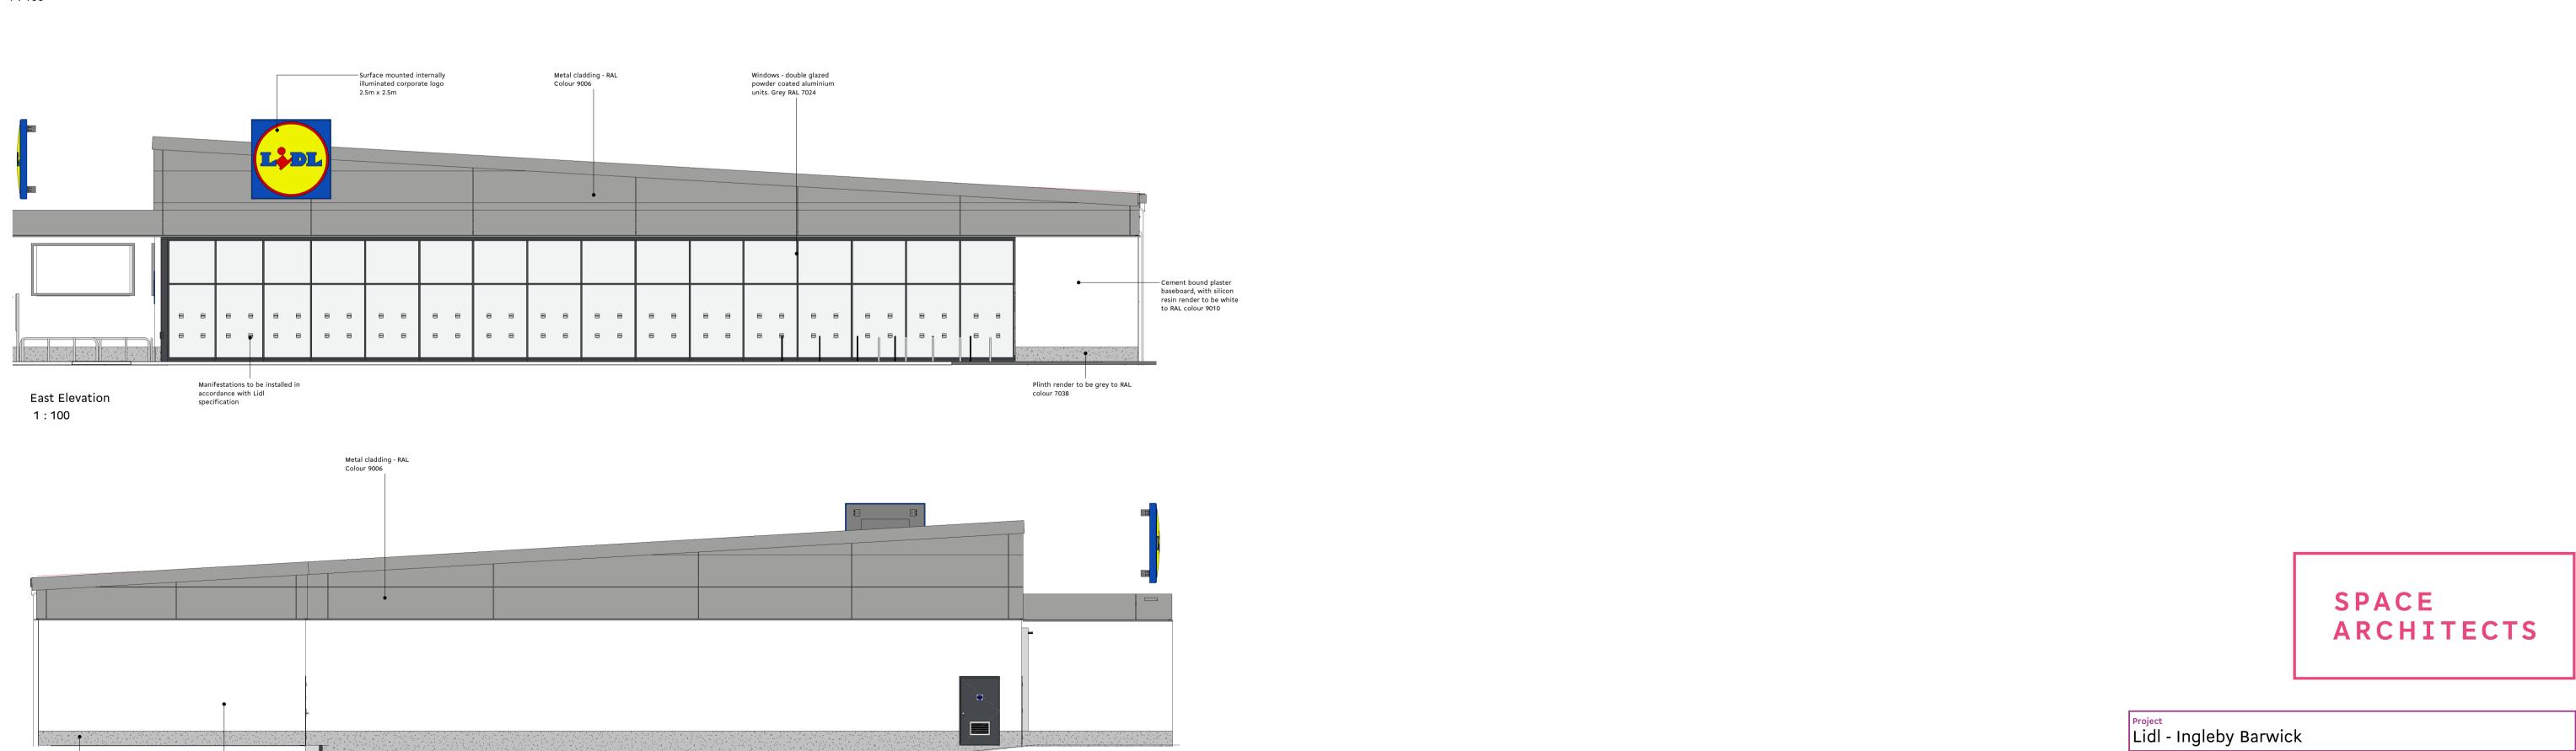

Plinth render to be grey to RAL colour 7038

West Elevation

1:100

Cement bound plaster baseboard, with silscon resin render to be white to RAL colour 9010.