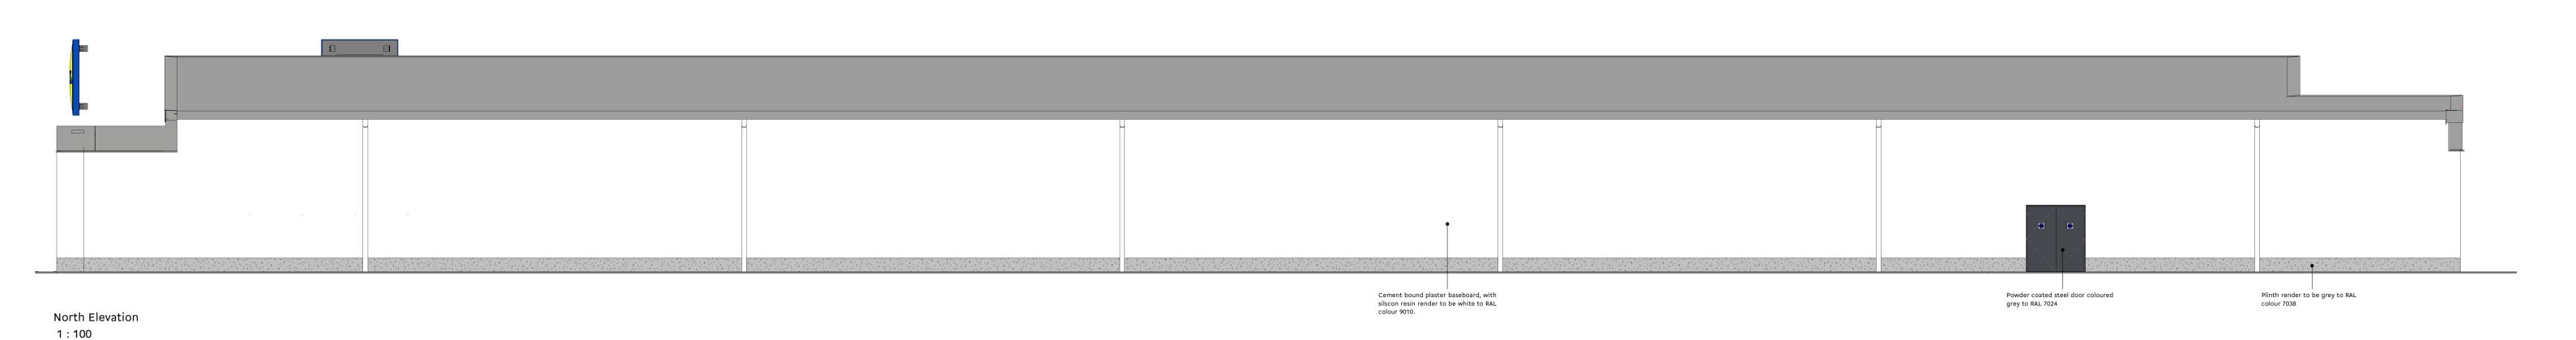

Plinth render to be grey to RAL colour 7038

West Elevation

1:100

Cement bound plaster baseboard, with silscon resin render to be white to RAL colour 9010.