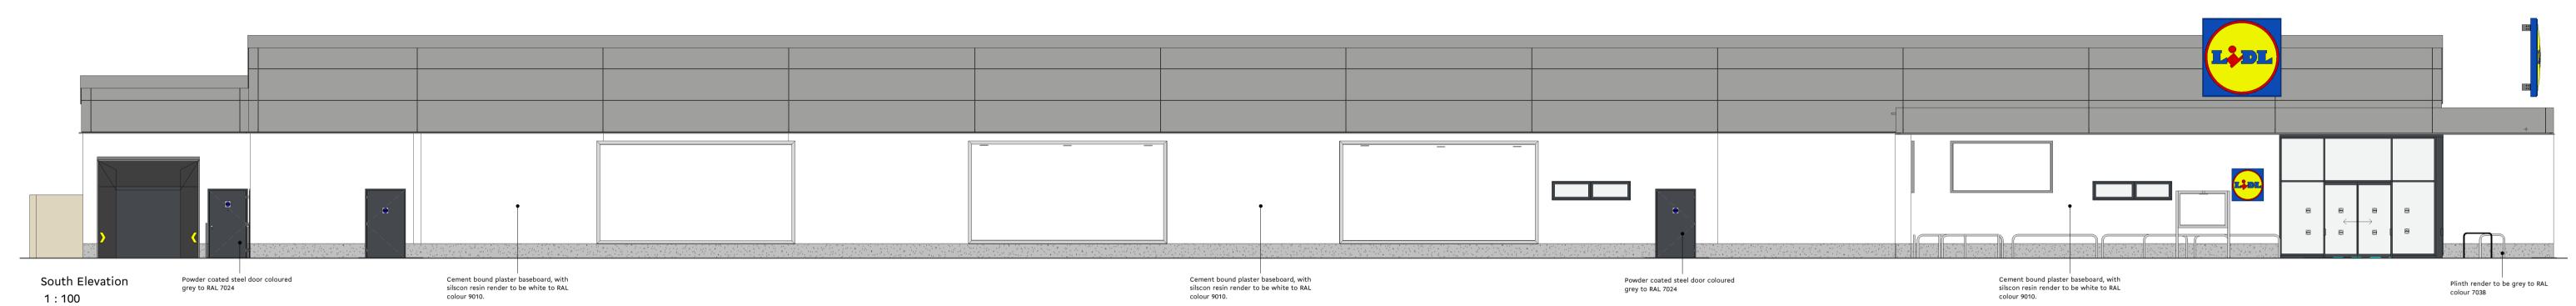

Plinth render to be grey to RAL colour 7038

West Elevation

1:100

Cement bound plaster baseboard, with silscon resin render to be white to RAL colour 9010.